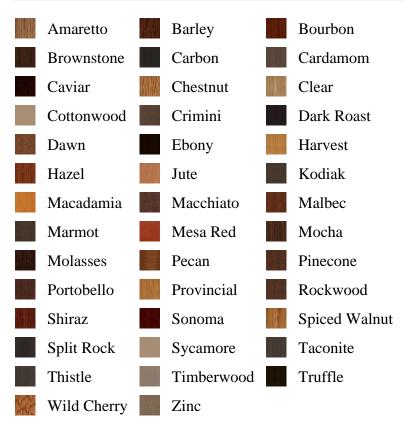

## **Specifications**

Series: Baluster

**Product Line:** Stair Part

**Species:** Primed Wood, Poplar, Maple, Oak

Material: Wood

**Dimensions:** 1-3/4" x 32", 36", 39", 42"

**Pre-Finish Stain Options** 