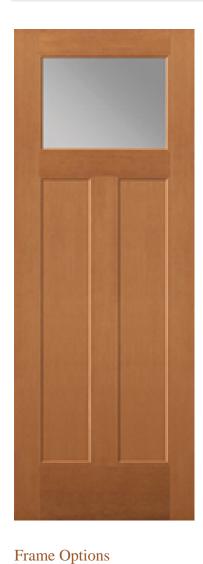

## **80PFFI326CLE**

## **Specifications**

**Series:** Perspective Series **Product Line:** Exterior Door

**Species:** Fir Fiberglass - Perspective

Material: Fiberglass

Glass Family: Clear Low-E

Height: 8-0

**Available Widths:** 3-0